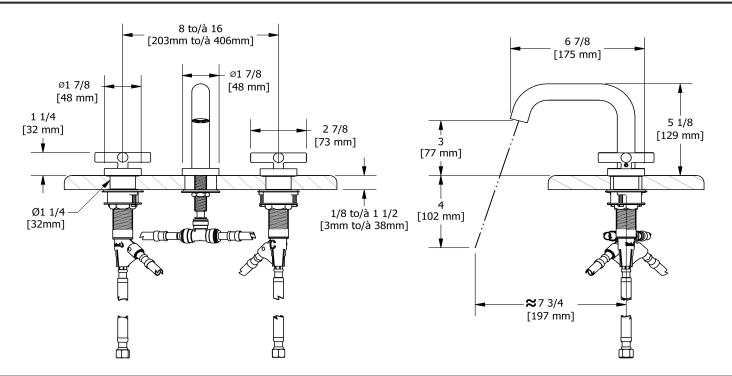

CUPC®

# 8" lavatory faucet RUSQ08+



### Descriptions

- Push drain
- Ceramic cartridge
  - 3/8" speedway compression

#### Available flows

- 4.5 L/min, 1.2 gpm (US) 60psi \*
- 1.9 L/min, 0.5 gpm (US) 60psi ( RUSQ08+-05 )
- 3.7 L/min, 1 gpm (US) 60psi ( **RUSQ08+-10** ) \**EPA certification applicable to the indicated model only*\*

# Certifications

- CSA B125.1
- NSF/ANSI standard 61 and 372
- ASME A112.18.1
- CMR248 Approval
- ADA



#### Sizes, models and finishes may differ from thoses presented.

#### Warranty

This Riobel Inc. product you have purchased carries a Limited Lifetime Warranty on the chrome, PVD finish, blacks and all working parts and is guaranteed from the initial purchase date against all manufacturing defects. All other finishes, including plastic components, are guaranteed for one year. All electric and/or electronic parts are covered by a 5-year limited warranty. The warranty offered on our products will be honored only if the installation is performed by a certified master plumber.

# Customer Care

Phone (800) 777 - 9762 | Email: customercare@houseofrohl.com | Website: houseofrohl.com/support/contact-us

Consult your local House of Rohl showroom for additional information and specifications. F